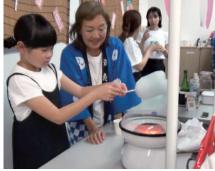

#### Family Day

We invited employees' families to the company and held a summer festival event. The venue was laid out with Japanese traditional festival plaza. Children had the opportunity to try to make their handmade lemonade and cotton candy. The children sold the lemonade they made to employees, and the sales were donated to the Lemonade Society.