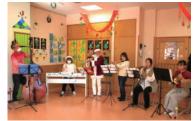

#### Shirayuri Baby Home

We visited their annual event and held a concert and storytelling session. We also delivered toys to children.

#### Storytelling Session

Events were held at infant homes, day services for children with severe mental and physical disabilities, kindergartens, and motherhood circles.