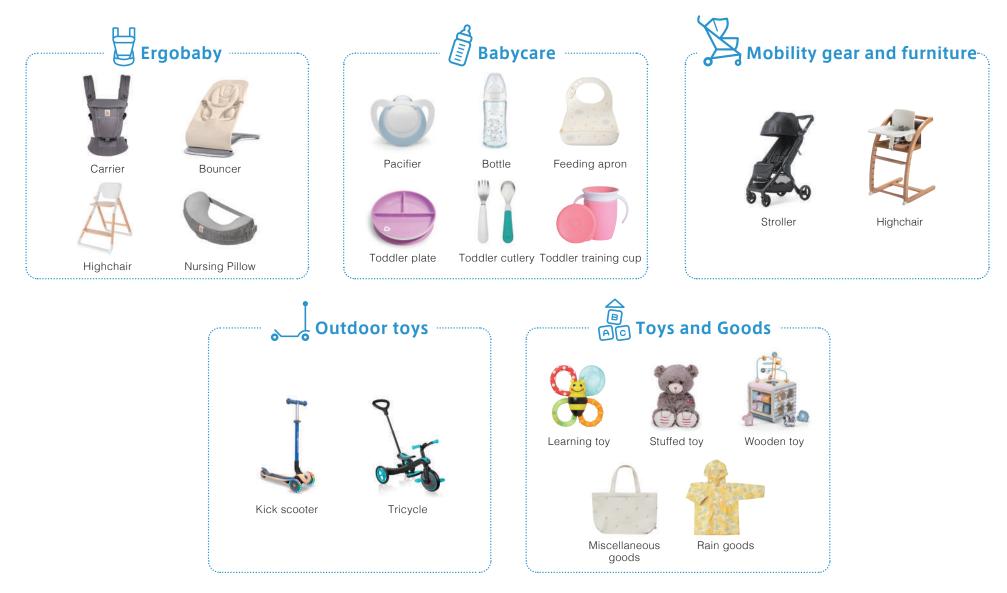

# Product Categories

#### Category Strategy

We are working on a cross-sales strategy by dividing our products into five categories: baby carriers, toys & goods, baby care, gear & furniture, and outdoor.