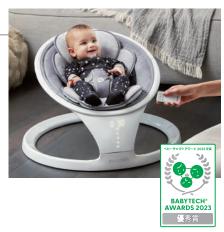

https://www.beaba.jp/recipe/

Even you are doing the housework, munchkin swing will help you to stay close to your baby. It rocks side to side and soothes baby.

We won an award of excellence in best childcare and household appliances at BabyTech® Awards Japan 2023.