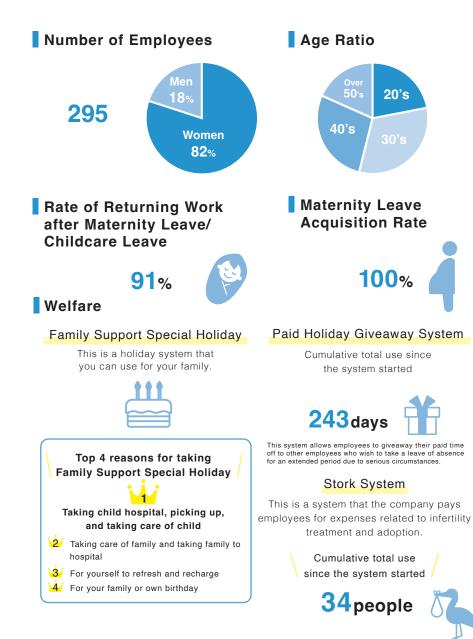

# **Facts and Figures**

#### Your Choice of Working Styles Free choice Free choice **Flexible working** of outfit of hairstyle hours Eligible to work Eligible for an Eligible to do from your home employee discount side jobs $\Box$ Business Number of trading countries 15 Number of handling brands 133 brands Number of companies Number of Number of packages shipped items we sell from our warehouse everyday we do business with approx. approx. 12.000 5,000 kinds 500 companies packages per day a a Li a a \*As of March 2023 - January 31, 2024 **DADWAY. Corporate Profile** 05